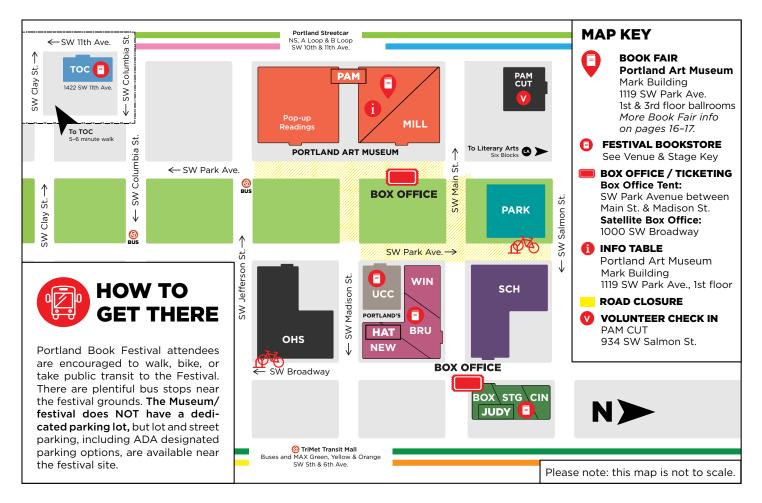

## **PORTLAND BOOK FESTIVAL MAP**

## **VENUE & STAGE KEY**

- SCH Arlene Schnitzer Concert Hall 1037 SW Broadway Powell's Books (at PAM Book Fair)
- JUDY Judy Kafoury Center for Youth Arts 1000 SW Broadway Green Bean Books
  - BOX Black Box at The Judy Oregon Health Insurance Marketplace Stage
  - **STG** The Stage at The Judy NW Natural Stage
  - CIN Cinema at The Judy Zidell Family Philanthropy Stage

Find a digital map at pdxbookfest.org.

- HAT Portland'5 Center for the Arts' Hatfield Hall IIII SW Broadway
  ● Broadway Books
  NEW Newmark Theatre at Portland'5 Hatfield Hall Joan Cirillo & Roger Cooke Stage, 1st & 2nd floor
  - WIN Winningstad Theatre at Portland'5 Hatfield Hall McMenamins Stage, 2nd & 3rd floor

BRU

- Brunish Theatre at Portland'5 Hatfield Hall Tin House Stage, 4th floor
- PAM Portland Art Museum 1219 SW Park Ave. Powell's Books (at PAM Book Fair) Miller Gallery at the MILL Portland Art Museum Tim & Mary Boyle Stage PARK Portland Parks Foundation Tent Shemanski Park Edwards Lienhart Family Foundation Stage Powell's Books (at PAM Book Fair) The Old Church TOC Wells Fargo Stage 1422 SW 11th Ave. Annie Bloom's Books UCC First Congregational United Church of Christ Josie G. Mendoza & Hugh Mackworth Stage 1126 SW Park Ave. Powell's Books